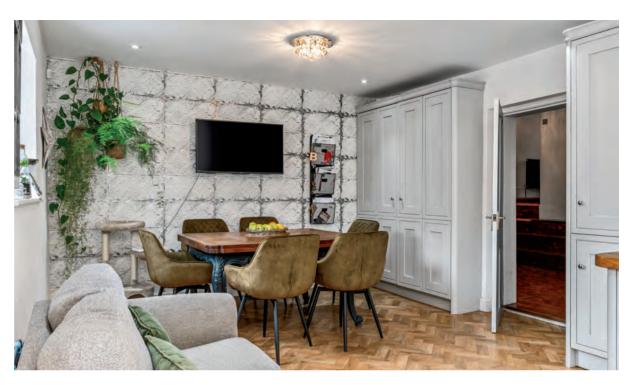

## DESCRIPTION

Step inside this remarkable 18th Century, Grade II Listed house and from the characterful entrance hall you enter the bespoke fitted kitchen/dining room with centre island, featuring a vaulted ceiling and access to the garden. The ground floor also boasts two separate, warm, welcoming reception/living rooms, utility room and WC.