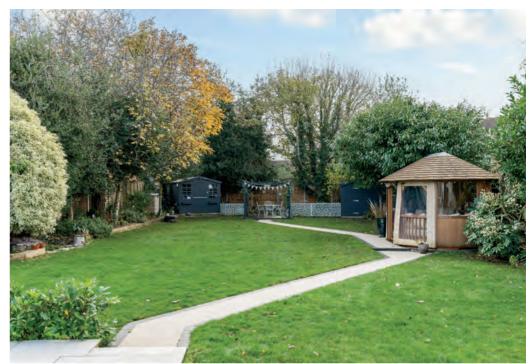

Step outside Fir Tree House to the glorious, secluded south facing rear garden with lawn/patio spaces and multi-purpose garden room. To the front, Fir Tree House is framed by a beautiful front garden with a cobbled pathway with a side courtyard/driveway offering off street parking for several cars. This delightful home is conveniently located within a short walk to Rochford Town Square and Rochford Station with trains directly to London Liverpool Street. Southend International Airport is 1.5 miles away.