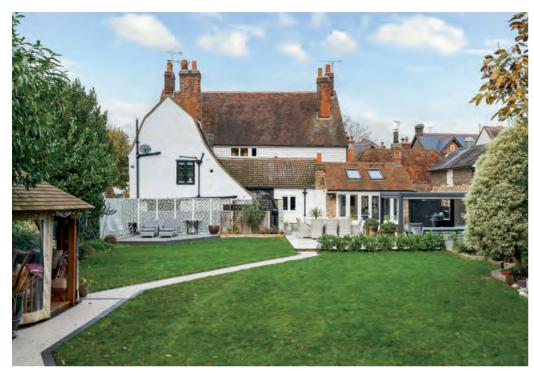

## Fir Tree House

Fir Tree House is a beautiful, 18th century, Grade II Listed home that is rich in history, showcasing a combination of original character and modern living. This expansive property (over 3,000 sq ft) set over three floors with a basement is brilliantly located within walking distance of Rochford Town Square and Rochford Station with mainline rail links to London Liverpool Street.

Step outside Fir Tree House to the glorious, secluded south facing rear garden with lawn/patio spaces and multi-purpose garden room. To the front, Fir Tree House is framed by a beautiful front garden with a cobbled pathway with a side courtyard/driveway offering off street parking for several cars. This delightful home is conveniently located within a short walk to Rochford Town Square and Rochford Station with trains directly to London Liverpool Street. Southend International Airport is 1.5 miles away.