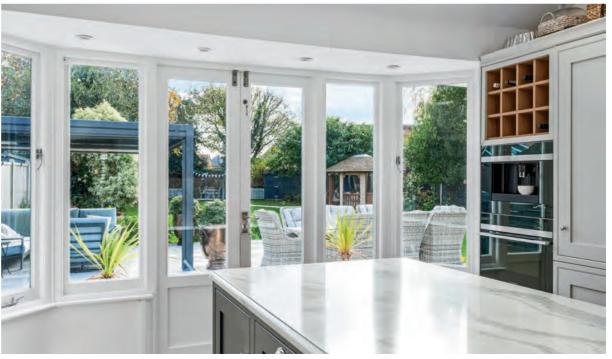

## DESCRIPTION

Step inside this remarkable 18th Century, Grade II Listed house and from the characterful entrance hall you enter the bespoke fitted kitchen/dining room with centre island, featuring a vaulted ceiling and access to the garden. The ground floor also boasts two separate, warm, welcoming reception/living rooms, utility room and WC.

Step outside Fir Tree House to the glorious, secluded south facing rear garden with lawn/patio spaces and multi-purpose garden room. To the front, Fir Tree House is framed by a beautiful front garden with a cobbled pathway with a side courtyard/driveway offering off street parking for several cars. This delightful home is conveniently located within a short walk to Rochford Town Square and Rochford Station with trains directly to London Liverpool Street. Southend International Airport is 1.5 miles away.