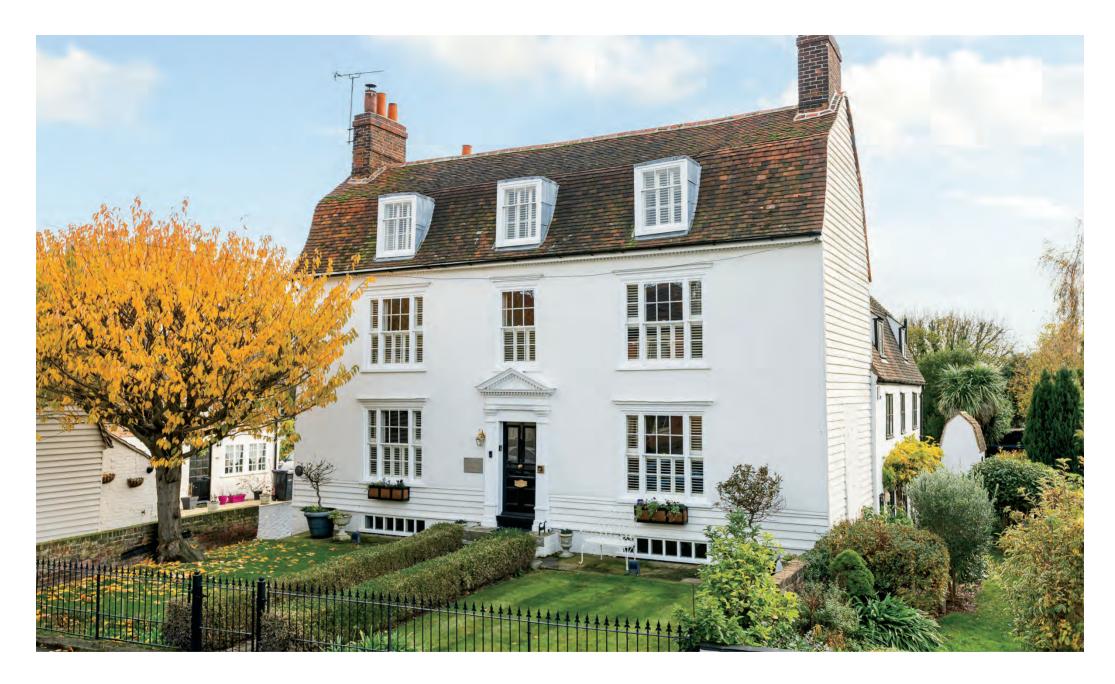

## Fir Tree House

Fir Tree House is a beautiful, 18th century, Grade II Listed home that is rich in history, showcasing a combination of original character and modern living. This expansive property (over 3,000 sq ft) set over three floors with a basement is brilliantly located within walking distance of Rochford Town Square and Rochford Station with mainline rail links to London Liverpool Street.

Step outside Fir Tree House to the glorious, secluded south facing rear garden with lawn/patio spaces and multi-purpose garden room. To the front, Fir Tree House is framed by a beautiful front garden with a cobbled pathway with a side courtyard/driveway offering off street parking for several cars. This delightful home is conveniently located within a short walk to Rochford Town Square and Rochford Station with trains directly to London Liverpool Street. Southend International Airport is 1.5 miles away.