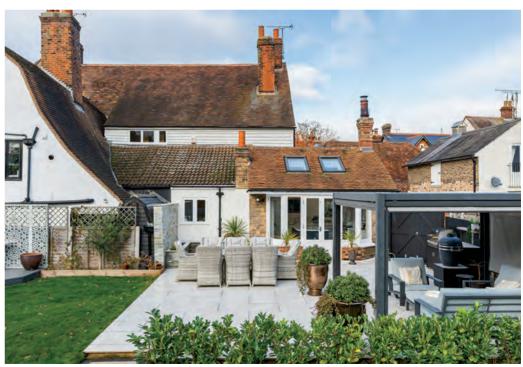

Step outside Fir Tree House to the glorious, secluded south facing rear garden with lawn/patio spaces and multi-purpose garden room. To the front, Fir Tree House is framed by a beautiful front garden with a cobbled pathway with a side courtyard/driveway offering off street parking for several cars. This delightful home is conveniently located within a short walk to Rochford Town Square and Rochford Station with trains directly to London Liverpool Street. Southend International Airport is 1.5 miles away.