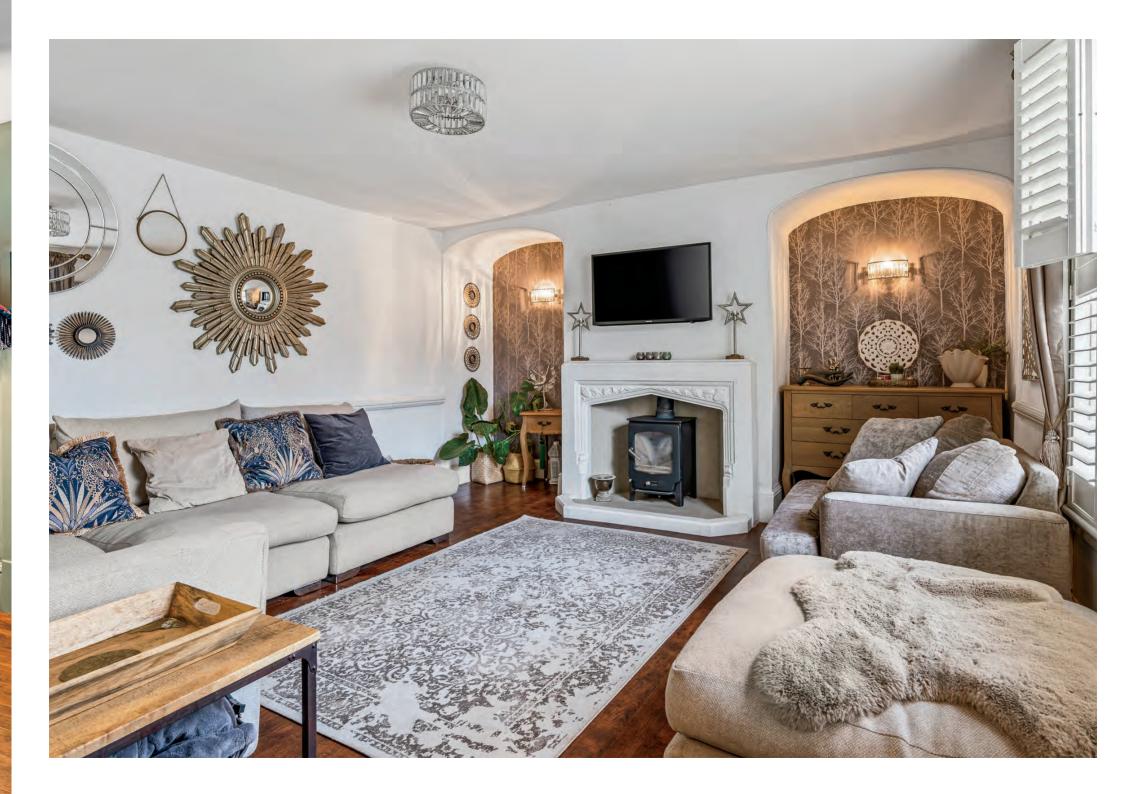

## DESCRIPTION

Step inside this remarkable 18th Century, Grade II Listed house and from the characterful entrance hall you enter the bespoke fitted kitchen/dining room with centre island, featuring a vaulted ceiling and access to the garden. The ground floor also boasts two separate, warm, welcoming reception/living rooms, utility room and WC.