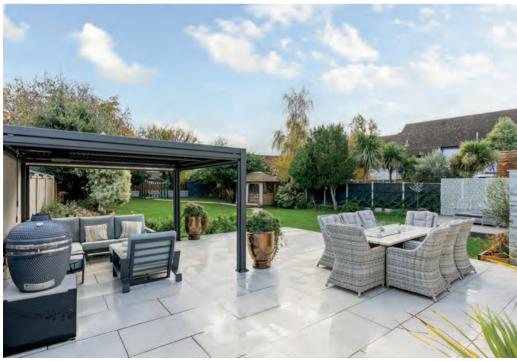

Step outside Fir Tree House to the glorious, secluded south facing rear garden with lawn/patio spaces and multi-purpose garden room. To the front, Fir Tree House is framed by a beautiful front garden with a cobbled pathway with a side courtyard/driveway offering off street parking for several cars. This delightful home is conveniently located within a short walk to Rochford Town Square and Rochford Station with trains directly to London Liverpool Street. Southend International Airport is 1.5 miles away.