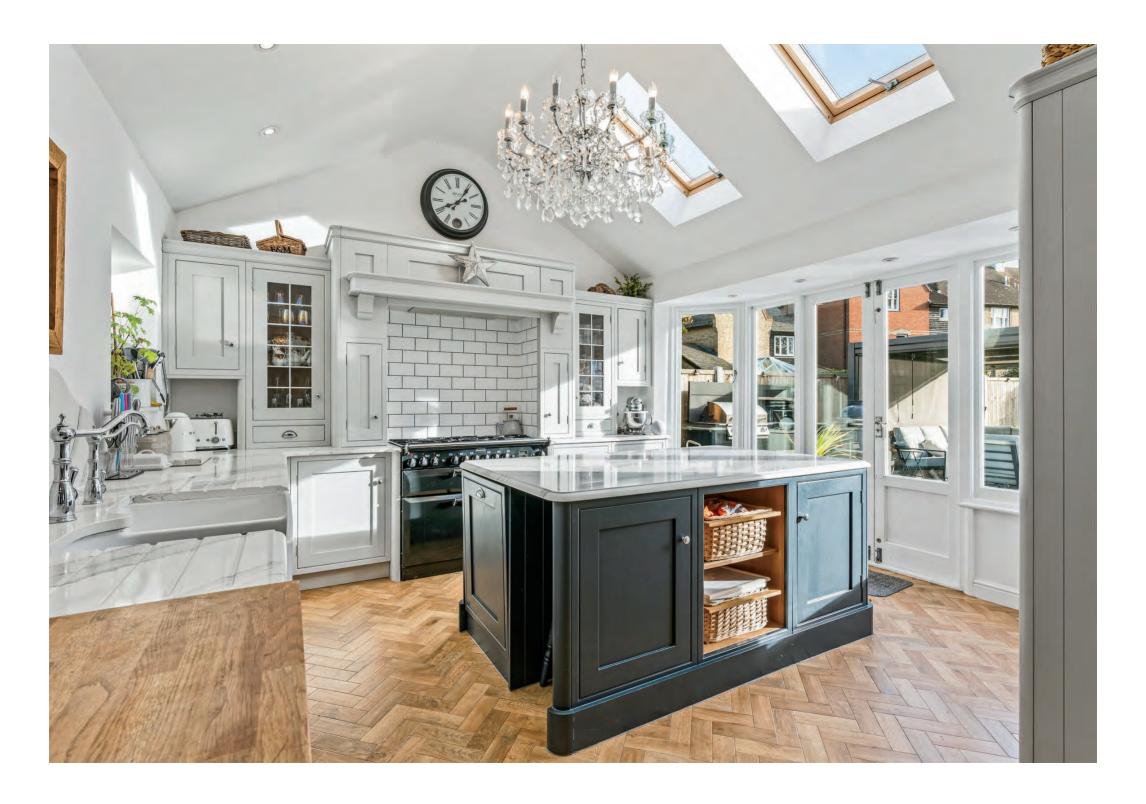

## DESCRIPTION

Step inside this remarkable 18th Century, Grade II Listed house and from the characterful entrance hall you enter the bespoke fitted kitchen/dining room with centre island, featuring a vaulted ceiling and access to the garden. The ground floor also boasts two separate, warm, welcoming reception/living rooms, utility room and WC.