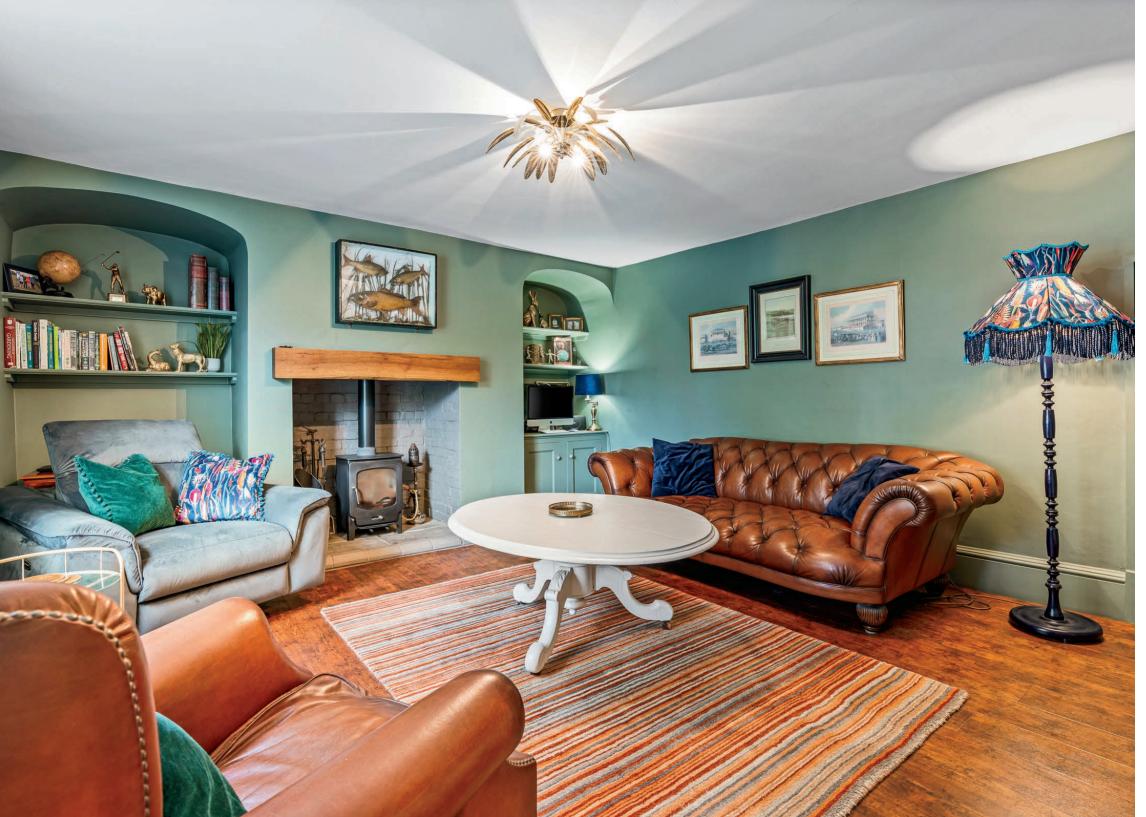

## DESCRIPTION

Step inside this remarkable 18th Century, Grade II Listed house and from the characterful entrance hall you enter the bespoke fitted kitchen/dining room with centre island, featuring a vaulted ceiling and access to the garden. The ground floor also boasts two separate, warm, welcoming reception/living rooms, utility room and WC.