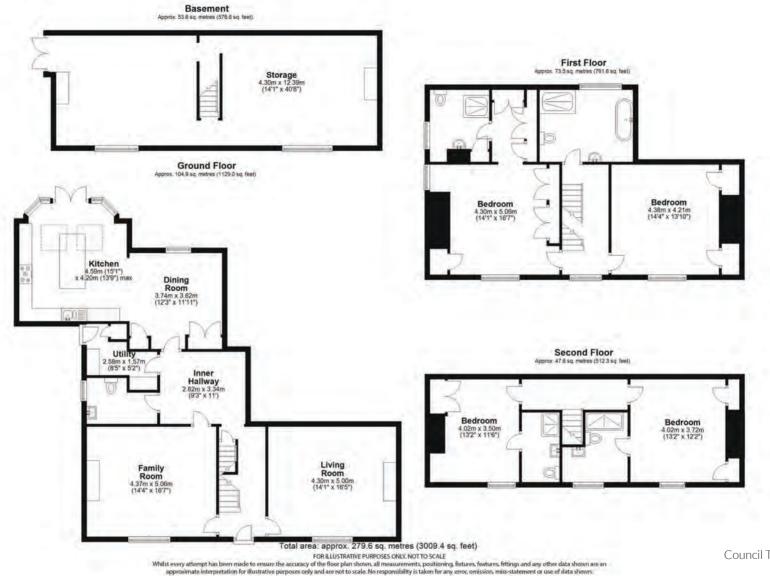

## Fir Tree House

Fir Tree House is a beautiful, 18th century, Grade II Listed home that is rich in history, showcasing a combination of original character and modern living. This expansive property (over 3,000 sq ft) set over three floors with a basement is brilliantly located within walking distance of Rochford Town Square and Rochford Station with mainline rail links to London Liverpool Street.

## DESCRIPTION

Step inside this remarkable 18th Century, Grade II Listed house and from the characterful entrance hall you enter the bespoke fitted kitchen/dining room with centre island, featuring a vaulted ceiling and access to the garden. The ground floor also boasts two separate, warm, welcoming reception/living rooms, utility room and WC.

As you proceed to the first floor, the magnificent principal bedroom offers a desirable dressing room and en-suite, there is a further double bedroom with large family bathroom. Continuing to the second floor, there are two double bedrooms with spacious en-suites. Within the property, the large basement offers a versatile space.